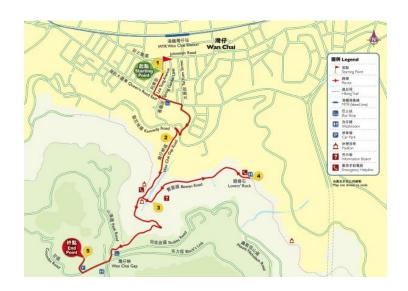

## Social Networking Event - Hiking

Date: Saturday, 5 May 2018

Time: 09:00 – 10:30 (Estimated: 1.5 Hours)

Route: Wan Chai Gap Road

(Lee Tung Avenue to Police Museum,

Approximately 3km)

Meeting Point: Lee Tung Avenue